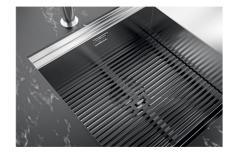

and more useful today for theseparate waste collection systems.

Triple recess - sliding accessories

The Foster Milano sink has an ingenious design that makes it simple to use a large set of optional accessories. On the topmost supporting step, the innovative Black grids slide, creating a large and practical surface to rinse food and crockery. The second step is meant to support and allow the sliding of a complete combination of accessories, which make some operations practical and safe: rinse, drain, slice, grate... everything can be done inside the sink. The third supporting step is on the bottom of the bowl. On this step one can rest the Black grids, making it possible to rinse foodstuffs without their coming in contact with the bottom of the sink, which may be dirty.

# Milanello Optional accessories / Accessori opzionali

The "rails" system makes it possible to use a combination of numerous accessories. Grids, chopping boards, utensils' ranging system, bowls and containers of different dimensions can be alternated in the workspace with a simple gesture, and can easily be stacked, in order to be on hand at all times.