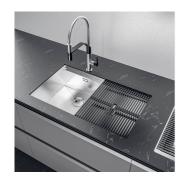

# Sink Milanello Gold Workstation

Kitchen Sinks Code: 1034 859

and more useful today for theseparate waste collection systems.

Triple recess - sliding accessories

The Foster Milano sink has an ingenious design that makes it simple to use a large set of optional accessories. On the topmost supporting step, the innovative Black grids slide, creating a large and practical surface to rinse food and crockery. The second step is meant to support and allow the sliding of a complete combination of accessories, which make some operations practical and safe: rinse, drain, slice, grate... everything can be done inside the sink. The third supporting step is on the bottom of the bowl. On this step one can rest the Black grids, making it possible to rinse foodstuffs without their coming in contact with the bottom of the sink, which may be dirty.

# Milanello Optional accessories / Accessori opzionali

The "rails" system makes it possible to use a combination of numerous accessories. Grids, chopping boards, utensils' ranging system, bowls and containers of different dimensions can be alternated in the workspace with a simple gesture, and can easily be stacked, in order to be on hand at all times.