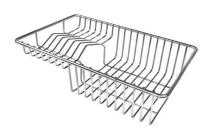

### **OPTIONAL ACCESSORIES**

HPDE Chopping board 8657 001

HPDE Twin chopping board 8644 101

Stainless steel perforated tray 8156 000

Stainless steel plate rack 8100 154

Stainless steel plate rack 8100 303 \* only in combination with the accessory

8644 101

Stainless steel Plate rack 8100 306

Glass chopping board 8631 300

Graters kit with ring-holder and food collection tray

8159 101

\* only in combination with the accessory 8644 101

Stainless steel perforated tray