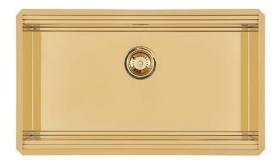

# Sink Milanello Gold Workstation

Kitchen Sinks Code: 1034 859

#### **DETAILS**

| Coloring               | Gold                                                            |
|------------------------|-----------------------------------------------------------------|
| Edge/Installation Type | Undermount                                                      |
| Finish                 | PVD                                                             |
| Material               | AISI 304 stainless steel                                        |
| Texture                | Brushed in line                                                 |
| Base                   | 90 cm                                                           |
| Dimensions             | 790x466 mm                                                      |
| Standard fittings      | Fixing hooks, gasket, drain, overflow and siphon, boxed packing |
| Mixer holes            | No standard holes                                               |
|                        |                                                                 |