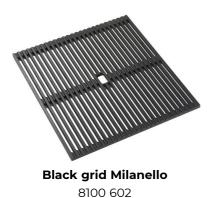

| Built-in hole                        | View technical data sheet                                                                                                                                                                                                                                                                                                                    |
|--------------------------------------|----------------------------------------------------------------------------------------------------------------------------------------------------------------------------------------------------------------------------------------------------------------------------------------------------------------------------------------------|
| Drainer                              | No                                                                                                                                                                                                                                                                                                                                           |
| Width                                | 79 cm                                                                                                                                                                                                                                                                                                                                        |
| Bowl dimension                       | 750x374mm                                                                                                                                                                                                                                                                                                                                    |
| Number of bowls                      | 1 bowl                                                                                                                                                                                                                                                                                                                                       |
| Waste fitting                        | 3,5" Gold drain                                                                                                                                                                                                                                                                                                                              |
| EQUIPMENT                            |                                                                                                                                                                                                                                                                                                                                              |
| 2 x Black grid Milanello 8100<br>602 |                                                                                                                                                                                                                                                                                                                                              |
| FEATURES                             |                                                                                                                                                                                                                                                                                                                                              |
| Gold                                 | The Gold finish is obtained by treating the steel with a physical process called PVD (Physical Vacuum Deposition) which deposits particles of noble metals on the surface. The result is a unique and refined aesthetic effect, and an improvement in the mechanical properties of the steel that is more resistant to shocks and scratches. |
| Basket 3,5" waste fitting            | The drain is equipped with a large 3.5" drain, with the practical basket cap that prevents the discharge of solid parts.                                                                                                                                                                                                                     |
|                                      |                                                                                                                                                                                                                                                                                                                                              |

# Milanello Level 3

Compatible accessories/Accessori compatibili: 8100 602