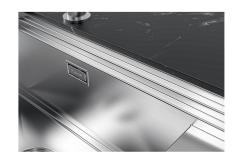

| Built-in hole                        | View technical data sheet                                                                                                                                                                                                                                                                                                                    |
|--------------------------------------|----------------------------------------------------------------------------------------------------------------------------------------------------------------------------------------------------------------------------------------------------------------------------------------------------------------------------------------------|
| Drainer                              | No                                                                                                                                                                                                                                                                                                                                           |
| Width                                | 79 cm                                                                                                                                                                                                                                                                                                                                        |
| Bowl dimension                       | 750x374mm                                                                                                                                                                                                                                                                                                                                    |
| Number of bowls                      | 1 bowl                                                                                                                                                                                                                                                                                                                                       |
| Waste fitting                        | 3,5" Gold drain                                                                                                                                                                                                                                                                                                                              |
| EQUIPMENT                            |                                                                                                                                                                                                                                                                                                                                              |
| 2 x Black grid Milanello 8100<br>602 |                                                                                                                                                                                                                                                                                                                                              |
| FEATURES                             |                                                                                                                                                                                                                                                                                                                                              |
| Gold                                 | The Gold finish is obtained by treating the steel with a physical process called PVD (Physical Vacuum Deposition) which deposits particles of noble metals on the surface. The result is a unique and refined aesthetic effect, and an improvement in the mechanical properties of the steel that is more resistant to shocks and scratches. |
| Basket 3,5" waste fitting            | The drain is equipped with a large 3.5" drain, with the practical basket cap that prevents the discharge of solid parts.                                                                                                                                                                                                                     |
|                                      |                                                                                                                                                                                                                                                                                                                                              |

High thickness Imm thick steel. A significant thickness, which guarantees the maximum sturdiness and durability.

is guaranteed by the elegant beveling, which helps the water flow.

The draining of water is an important feature in a sink, and it's always taken good care of in Foster products. In the bent-welded sinks, which would have a flat bottom, the proper draining