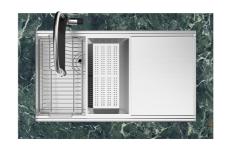

and more useful today for theseparate waste collection systems.

Triple recess - sliding accessories

The Foster Milano sink has an ingenious design that makes it simple to use a large set of optional accessories. On the topmost supporting step, the innovative Black grids slide, creating a large and practical surface to rinse food and crockery. The second step is meant to support and allow the sliding of a complete combination of accessories, which make some operations practical and safe: rinse, drain, slice, grate... everything can be done inside the sink. The third supporting step is on the bottom of the bowl. On this step one can rest the Black grids, making it possible to rinse foodstuffs without their coming in contact with the bottom of the sink, which may be dirty.

## Milanello Level 1

Compatible accessories/Accessori compatibili:

# Milanello Level 2

Compatible accessories/Accessori compatibili:

8100 306 8156 000