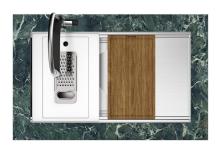

# Sink Milanello Gold Workstation

Kitchen Sinks Code: 1034 859

#### **DETAILS**

| Coloring               | Gold                                                            |
|------------------------|-----------------------------------------------------------------|
| Edge/Installation Type | Undermount                                                      |
| Finish                 | PVD                                                             |
| Material               | AISI 304 stainless steel                                        |
| Texture                | Brushed in line                                                 |
| Base                   | 90 cm                                                           |
| Dimensions             | 790x466 mm                                                      |
| Standard fittings      | Fixing hooks, gasket, drain, overflow and siphon, boxed packing |
| Mixer holes            | No standard holes                                               |
|                        |                                                                 |

| Built-in hole                        | View technical data sheet                                                                                                                                                                                                                                                                                                                    |
|--------------------------------------|----------------------------------------------------------------------------------------------------------------------------------------------------------------------------------------------------------------------------------------------------------------------------------------------------------------------------------------------|
| Drainer                              | No                                                                                                                                                                                                                                                                                                                                           |
| Width                                | 79 cm                                                                                                                                                                                                                                                                                                                                        |
| Bowl dimension                       | 750x374mm                                                                                                                                                                                                                                                                                                                                    |
| Number of bowls                      | 1 bowl                                                                                                                                                                                                                                                                                                                                       |
| Waste fitting                        | 3,5" Gold drain                                                                                                                                                                                                                                                                                                                              |
| EQUIPMENT                            |                                                                                                                                                                                                                                                                                                                                              |
| 2 x Black grid Milanello 8100<br>602 |                                                                                                                                                                                                                                                                                                                                              |
| FEATURES                             |                                                                                                                                                                                                                                                                                                                                              |
| Gold                                 | The Gold finish is obtained by treating the steel with a physical process called PVD (Physical Vacuum Deposition) which deposits particles of noble metals on the surface. The result is a unique and refined aesthetic effect, and an improvement in the mechanical properties of the steel that is more resistant to shocks and scratches. |
| Basket 3,5" waste fitting            | The drain is equipped with a large 3.5" drain, with the practical basket cap that prevents the discharge of solid parts.                                                                                                                                                                                                                     |
|                                      |                                                                                                                                                                                                                                                                                                                                              |

and more useful today for theseparate waste collection systems.

Triple recess - sliding accessories

The Foster Milano sink has an ingenious design that makes it simple to use a large set of optional accessories. On the topmost supporting step, the innovative Black grids slide, creating a large and practical surface to rinse food and crockery. The second step is meant to support and allow the sliding of a complete combination of accessories, which make some operations practical and safe: rinse, drain, slice, grate... everything can be done inside the sink. The third supporting step is on the bottom of the bowl. On this step one can rest the Black grids, making it possible to rinse foodstuffs without their coming in contact with the bottom of the sink, which may be dirty.