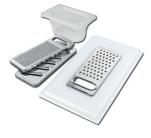

### **OPTIONAL ACCESSORIES**

HPDE Chopping board 8657 001

HPDE Twin chopping board 8644 101

Stainless steel perforated tray 8156 000

Stainless steel plate rack 8100 154

Stainless steel plate rack 8100 303 \* only in combination with the accessory

8644 101

Stainless steel Plate rack 8100 306

Glass chopping board 8631 300

Graters kit with ring-holder and food collection tray

8159 101

\* only in combination with the accessory 8644 101

Stainless steel perforated tray

8151 000

\* only in combination with the accessory 8644 101

Walnut-wood chopping board

8642 004