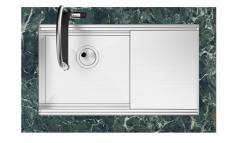

# Sink Milanello Gold Workstation

Kitchen Sinks Code: 1034 859

#### **DETAILS**

| Coloring               | Gold                                                            |
|------------------------|-----------------------------------------------------------------|
| Edge/Installation Type | Undermount                                                      |
| Finish                 | PVD                                                             |
| Material               | AISI 304 stainless steel                                        |
| Texture                | Brushed in line                                                 |
| Base                   | 90 cm                                                           |
| Dimensions             | 790x466 mm                                                      |
| Standard fittings      | Fixing hooks, gasket, drain, overflow and siphon, boxed packing |
| Mixer holes            | No standard holes                                               |
|                        |                                                                 |

| Built-in hole                        | View technical data sheet                                                                                                                                                                                                                                                                                                                    |
|--------------------------------------|----------------------------------------------------------------------------------------------------------------------------------------------------------------------------------------------------------------------------------------------------------------------------------------------------------------------------------------------|
| Drainer                              | No                                                                                                                                                                                                                                                                                                                                           |
| Width                                | 79 cm                                                                                                                                                                                                                                                                                                                                        |
| Bowl dimension                       | 750x374mm                                                                                                                                                                                                                                                                                                                                    |
| Number of bowls                      | 1 bowl                                                                                                                                                                                                                                                                                                                                       |
| Waste fitting                        | 3,5" Gold drain                                                                                                                                                                                                                                                                                                                              |
| EQUIPMENT                            |                                                                                                                                                                                                                                                                                                                                              |
| 2 x Black grid Milanello 8100<br>602 |                                                                                                                                                                                                                                                                                                                                              |
| FEATURES                             |                                                                                                                                                                                                                                                                                                                                              |
| Gold                                 | The Gold finish is obtained by treating the steel with a physical process called PVD (Physical Vacuum Deposition) which deposits particles of noble metals on the surface. The result is a unique and refined aesthetic effect, and an improvement in the mechanical properties of the steel that is more resistant to shocks and scratches. |
| Basket 3,5" waste fitting            | The drain is equipped with a large 3.5" drain, with the practical basket cap that prevents the discharge of solid parts.                                                                                                                                                                                                                     |
|                                      |                                                                                                                                                                                                                                                                                                                                              |