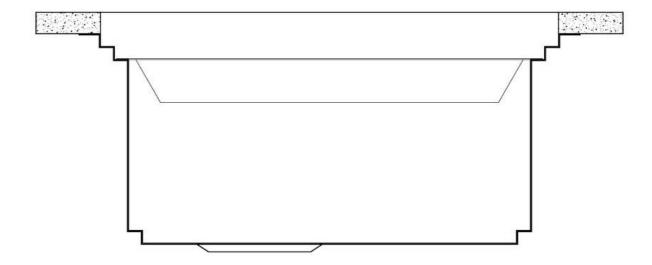

# Milanello Level 2

Compatible accessories/Accessori compatibili:

8100 306 8156 000