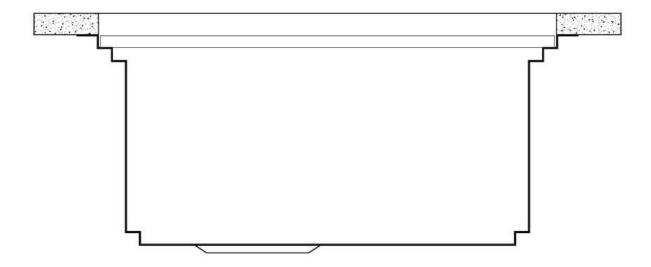

in contact with the bottom of the sink, which may be dirty.

#### **TECHNICAL DATA**









# Milanello Optional accessories / Accessori opzionali

The "rails" system makes it possible to use a combination of numerous accessories. Grids, chopping boards, utensils' ranging system, bowls and containers of different dimensions can be alternated in the workspace with a simple gesture, and can easily be stacked, in order to be on hand at all times.

Il sistema di "corsie" rende possibile l'utilizzo combinato di innumerevoli accessori. Griglie, taglieri, portautensili, vaschette e contenitori di varie dimensioni si alternano nella zona di lavoro con un semplice gesto e possono essere impilati, sempre a portata di mano.





## Milanello Level 1

Compatible accessories/Accessori compatibili:





# Milanello Level 2

Compatible accessories/Accessori compatibili:

8100 306 8156 000





# Milanello Level 3

Compatible accessories/Accessori compatibili: 8100 602





# Foster ==

### **GALLERY**























### **EQUIPMENT**



# Foster ==

### **OPTIONAL ACCESSORIES**



HPDE Chopping board 8657 001



HPDE Twin chopping board 8644 101



Stainless steel perforated tray 8156 000



Stainless steel plate rack 8100 154



Stainless steel plate rack 8100 303 \* only in combination with the accessory

8644 101



Stainless steel Plate rack 8100 306



Glass chopping board 8631 300



Graters kit with ring-holder and food collection tray

8159 101

\* only in combination with the accessory 8644 101



Stainless steel perforated tray

8151 000

\* only in combination with t