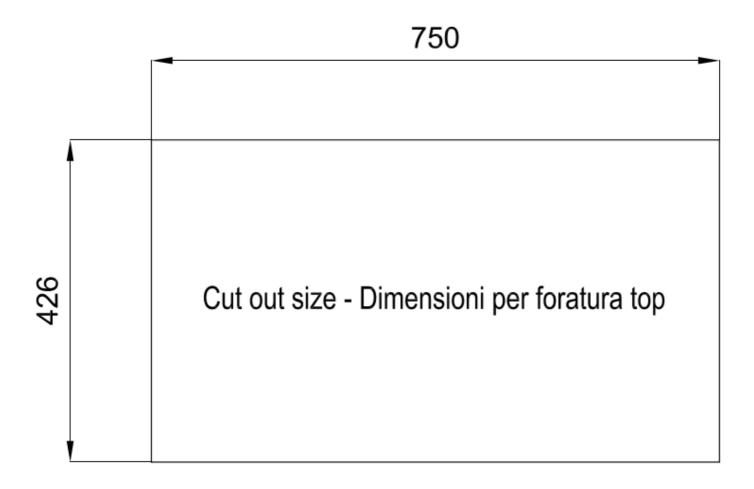

| Built-in hole                        | View technical data sheet                                                                                                                                                                                                                                                                                                                    |
|--------------------------------------|----------------------------------------------------------------------------------------------------------------------------------------------------------------------------------------------------------------------------------------------------------------------------------------------------------------------------------------------|
| Drainer                              | No                                                                                                                                                                                                                                                                                                                                           |
| Width                                | 79 cm                                                                                                                                                                                                                                                                                                                                        |
| Bowl dimension                       | 750x374mm                                                                                                                                                                                                                                                                                                                                    |
| Number of bowls                      | 1 bowl                                                                                                                                                                                                                                                                                                                                       |
| Waste fitting                        | 3,5" Gold drain                                                                                                                                                                                                                                                                                                                              |
| EQUIPMENT                            |                                                                                                                                                                                                                                                                                                                                              |
| 2 x Black grid Milanello 8100<br>602 |                                                                                                                                                                                                                                                                                                                                              |
| FEATURES                             |                                                                                                                                                                                                                                                                                                                                              |
| Gold                                 | The Gold finish is obtained by treating the steel with a physical process called PVD (Physical Vacuum Deposition) which deposits particles of noble metals on the surface. The result is a unique and refined aesthetic effect, and an improvement in the mechanical properties of the steel that is more resistant to shocks and scratches. |
| Basket 3,5" waste fitting            | The drain is equipped with a large 3.5" drain, with the practical basket cap that prevents the discharge of solid parts.                                                                                                                                                                                                                     |
|                                      |                                                                                                                                                                                                                                                                                                                                              |