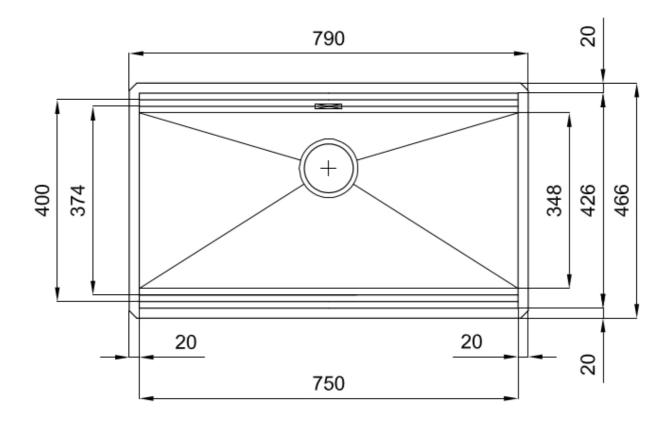

#### **DETAILS**

| Coloring               | Gold                                                            |
|------------------------|-----------------------------------------------------------------|
| Edge/Installation Type | Undermount                                                      |
| Finish                 | PVD                                                             |
| Material               | AISI 304 stainless steel                                        |
| Texture                | Brushed in line                                                 |
| Base                   | 90 cm                                                           |
| Dimensions             | 790x466 mm                                                      |
| Standard fittings      | Fixing hooks, gasket, drain, overflow and siphon, boxed packing |
| Mixer holes            | No standard holes                                               |
|                        |                                                                 |

| Built-in hole                        | View technical data sheet                                                                                                                                                                                                                                                                                                                    |
|--------------------------------------|----------------------------------------------------------------------------------------------------------------------------------------------------------------------------------------------------------------------------------------------------------------------------------------------------------------------------------------------|
| Drainer                              | No                                                                                                                                                                                                                                                                                                                                           |
| Width                                | 79 cm                                                                                                                                                                                                                                                                                                                                        |
| Bowl dimension                       | 750x374mm                                                                                                                                                                                                                                                                                                                                    |
| Number of bowls                      | 1 bowl                                                                                                                                                                                                                                                                                                                                       |
| Waste fitting                        | 3,5" Gold drain                                                                                                                                                                                                                                                                                                                              |
| EQUIPMENT                            |                                                                                                                                                                                                                                                                                                                                              |
| 2 x Black grid Milanello 8100<br>602 |                                                                                                                                                                                                                                                                                                                                              |
| FEATURES                             |                                                                                                                                                                                                                                                                                                                                              |
| Gold                                 | The Gold finish is obtained by treating the steel with a physical process called PVD (Physical Vacuum Deposition) which deposits particles of noble metals on the surface. The result is a unique and refined aesthetic effect, and an improvement in the mechanical properties of the steel that is more resistant to shocks and scratches. |
| Basket 3,5" waste fitting            | The drain is equipped with a large 3.5" drain, with the practical basket cap that prevents the discharge of solid parts.                                                                                                                                                                                                                     |
|                                      |                                                                                                                                                                                                                                                                                                                                              |