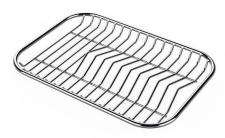

### **OPTIONAL ACCESSORIES**

HPDE Chopping board 8657 001

HPDE Twin chopping board 8644 101

Stainless steel perforated tray 8156 000

Stainless steel plate rack 8100 154

Stainless steel plate rack 8100 303 \* only in combination with the accessory

8644 101

Stainless steel Plate rack 8100 306

Glass chopping board 8631 300

Graters kit with ring-holder and food collection tray

8159 101

\* only in combination with the accessory 8644 101

Stainless steel perforated tray