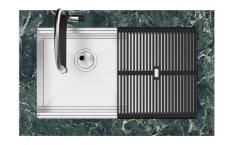

and more useful today for theseparate waste collection systems.

Triple recess - sliding accessories

The Foster Milano sink has an ingenious design that makes it simple to use a large set of optional accessories. On the topmost supporting step, the innovative Black grids slide, creating a large and practical surface to rinse food and crockery. The second step is meant to support and allow the sliding of a complete combination of accessories, which make some operations practical and safe: rinse, drain, slice, grate... everything can be done inside the sink. The third supporting step is on the bottom of the bowl. On this step one can rest the Black grids, making it possible to rinse foodstuffs without their coming in contact with the bottom of the sink, which may be dirty.

# Milanello Level 3

Compatible accessories/Accessori compatibili: 8100 602