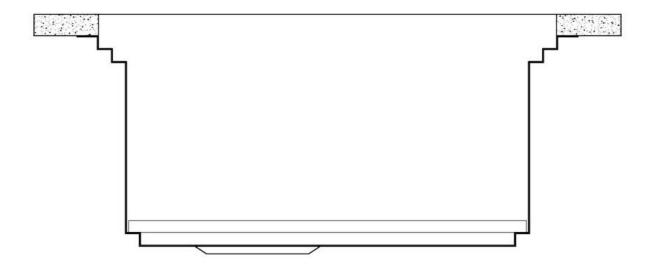

kes it possible to use a combination of numerous accessories. Grids, chopping boards, utensils' ranging system, bowls and containers of different dimensions can be alternated in the workspace with a simple gesture, and can easily be stacked, in order to be on hand at all times.

Il sistema di "corsie" rende possibile l'utilizzo combinato di innumerevoli accessori. Griglie, taglieri, portautensili, vaschette e contenitori di varie dimensioni si alternano nella zona di lavoro con un semplice gesto e possono essere impilati, sempre a portata di mano.





## Milanello Level 1

Compatible accessories/Accessori compatibili:





# Milanello Level 2

Compatible accessories/Accessori compatibili:

8100 306 8156 000





# Milanello Level 3

Compatible accessories/Accessori compatibili: 8100 602





# Foster ==

### **GALLERY**























### **EQUIPMENT**



# Foster ==

### **OPTIONAL ACCESSORIES**



HPDE Chopping board 8657 001



HPDE Twin chopping board 8644 101



Stainless steel perforated tray 8156 000



Stainless steel plate rack 8100 154



Stainless steel plate rack 8100 303 \* only in combination with the accessory

8644 101



Stainless steel Plate rack 8100 306



Glass chopping board 8631 300



Graters kit with ring-holder and food collection tray

8159 101

\* only in combination with the accessory 8644 101



Stainless steel perforated tray

8151 000

\* only in combination with the accessory 8644 101



Walnut-wood chopping board

8642 004



### **RECOMMENDED PAIRINGS**



Cooker hob Milanello Gold 7680 009



Cooker hob Milanello Gold 7681 009