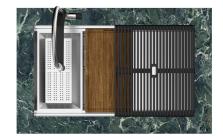

# Sink Milanello Gold Workstation

Kitchen Sinks Code: 1034 859

#### **DETAILS**

| Coloring               | Gold                                                            |
|------------------------|-----------------------------------------------------------------|
| Edge/Installation Type | Undermount                                                      |
| Finish                 | PVD                                                             |
| Material               | AISI 304 stainless steel                                        |
| Texture                | Brushed in line                                                 |
| Base                   | 90 cm                                                           |
| Dimensions             | 790x466 mm                                                      |
| Standard fittings      | Fixing hooks, gasket, drain, overflow and siphon, boxed packing |
| Mixer holes            | No standard holes                                               |
|                        |                                                                 |

| Built-in hole                        | View technical data sheet                                                                                                                                                                                                                                                                                                                    |
|--------------------------------------|----------------------------------------------------------------------------------------------------------------------------------------------------------------------------------------------------------------------------------------------------------------------------------------------------------------------------------------------|
| Drainer                              | No                                                                                                                                                                                                                                                                                                                                           |
| Width                                | 79 cm                                                                                                                                                                                                                                                                                                                                        |
| Bowl dimension                       | 750x374mm                                                                                                                                                                                                                                                                                                                                    |
| Number of bowls                      | 1 bowl                                                                                                                                                                                                                                                                                                                                       |
| Waste fitting                        | 3,5" Gold drain                                                                                                                                                                                                                                                                                                                              |
| EQUIPMENT                            |                                                                                                                                                                                                                                                                                                                                              |
| 2 x Black grid Milanello 8100<br>602 |                                                                                                                                                                                                                                                                                                                                              |
| FEATURES                             |                                                                                                                                                                                                                                                                                                                                              |
| Gold                                 | The Gold finish is obtained by treating the steel with a physical process called PVD (Physical Vacuum Deposition) which deposits particles of noble metals on the surface. The result is a unique and refined aesthetic effect, and an improvement in the mechanical properties of the steel that is more resistant to shocks and scratches. |
| Basket 3,5" waste fitting            | The drain is equipped with a large 3.5" drain, with the practical basket cap that prevents the discharge of solid parts.                                                                                                                                                                                                                     |
|                                      |                                                                                                                                                                                                                                                                                                                                              |

and more useful today for theseparate waste collection systems.

Triple recess - sliding accessories

The Foster Milano sink has an ingenious design that makes it simple to use a large set of optional accessories. On the topmost supporting step, the innovative Black grids slide, creating a large and practical surface to rinse food and crockery. The second step is meant to support and allow the sliding of a complete combination of accessories, which make some operations practical and safe: rinse, drain, slice, grate... everything can be done inside the sink. The third supporting step is on the bottom of the bowl. On this step one can rest the Black grids, making it possible to rinse foodstuffs without their coming in contact with the bottom of the sink, which may be dirty.