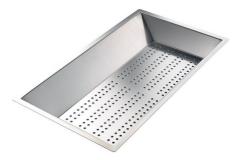

### **OPTIONAL ACCESSORIES**

HPDE Chopping board 8657 001

HPDE Twin chopping board 8644 101

Stainless steel perforated tray 8156 000

Stainless steel plate rack 8100 154

Stainless steel plate rack 8100 303 \* only in combination with the accessory

8644 101

Stainless steel Plate rack 8100 306

Glass chopping board 8631 300

Graters kit with ring-holder and food collection tray

8159 101

\* only in combination with the accessory 8644 101

Stainless steel perforated tray